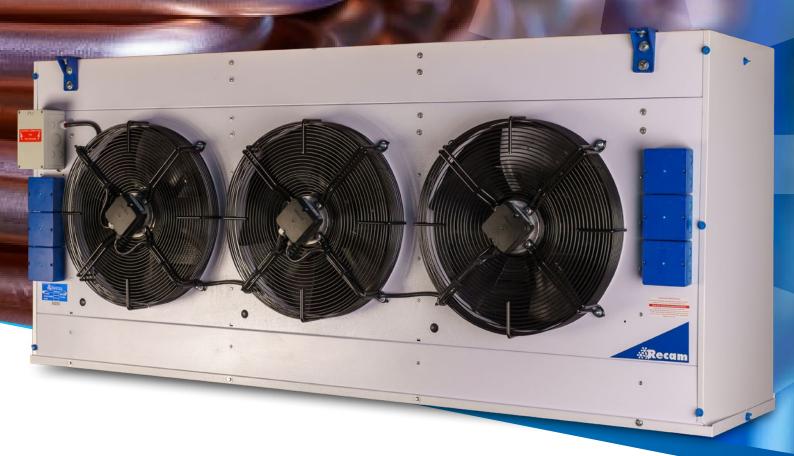

RE

TYPE: HEAT EXCHANGER form: BLOWER COIL **CAPACITY RANGE:** 9.10KW - 101.6KW

# **DESIGN**

- Sheet metal panels are fully powder coated for improved corrosion resistance.
- Easy removable doors makes assessability easier.
- Core Heating elements are removable from the fin side of the coil.
- Chrome plated Steel drain nipple.

#### **INNOVATIVE**

- Spirals are inserted in the 5/8" tubing to improve efficiency.
- 5/8" in-line Fin configeration

### VERSATILE

- 17 Models Available
- 1 to 4 Fan variation
- Available in 6 and 4 FPI.
- 500 & 630mm Fan range available in 380 volt fans.
- Meduim and Low Temperature.